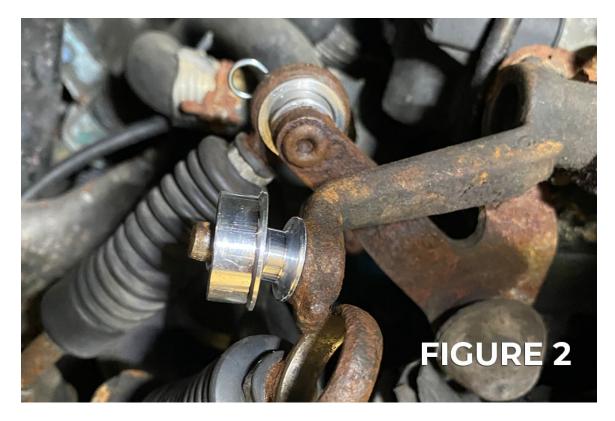

## Instructions:

- 1. Follow initial preparation instructions for shifter cable bushing kit if you have not installed the kit yet. If you have installed the kit, remove the kit.
- 2. You should now have both shifter cables removed from their posts and removed the shifter bearings.
- 3. Install shifter cable bushing spacer on upper and lower cable post as shown in figure. The shorter spacer is installed on the top cable post, the longer spacer is installed on the lower cable post. (Fig 1)
- 4. Install shifter cable bearing (from shifter cable bushing kit) as shown in figure. (Fig 2)
- 5. Attach shifter cables to bearings. (Fig 3)
- 6. Install cotter pin to secure shifter cables. The lower cable should have the cotter pin installed facing downward. (Fig 4)
- 7. Installation complete.