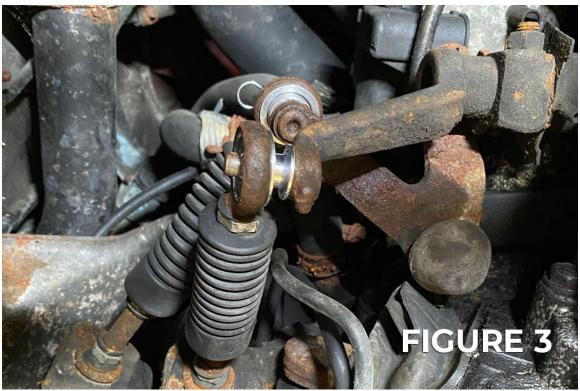

## Instructions:

- 1. Follow initial preparation instructions for shifter cable bushing kit if you have not installed the kit yet. If you have installed the kit, remove the kit.
- 2. You should now have both shifter cables removed from their posts and removed the shifter bearings.
- 3. Install shifter cable bushing spacer on upper and lower cable post as shown in figure. The shorter spacer is installed on the top cable post, the longer spacer is installed on the lower cable post. (Fig 1)
- 4. Install shifter cable bearing (from shifter cable bushing kit) as shown in figure. (Fig 2)
- 5. Attach shifter cables to bearings. (Fig 3)
- 6. Install cotter pin to secure shifter cables. The lower cable should have the cotter pin installed facing downward. (Fig 4)
- 7. Installation complete.