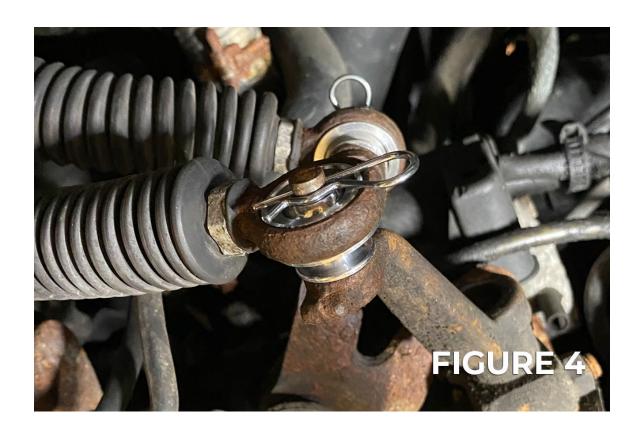

## Instructions:

- 1. Follow initial preparation instructions for shifter cable bushing kit if you have not installed the kit yet. If you have installed the kit, remove the kit.
- 2. You should now have both shifter cables removed from their posts and removed the shifter bearings.
- 3. Install shifter cable bushing spacer on upper and lower cable post as shown in figure. The shorter spacer is installed on the top cable post, the longer spacer is installed on the lower cable post. (Fig 1)
- 4. Install shifter cable bearing (from shifter cable bushing kit) as shown in figure. (Fig 2)
- 5. Attach shifter cables to bearings. (Fig 3)
- 6. Install cotter pin to secure shifter cables. The lower cable should have the cotter pin installed facing downward. (Fig 4)
- 7. Installation complete.