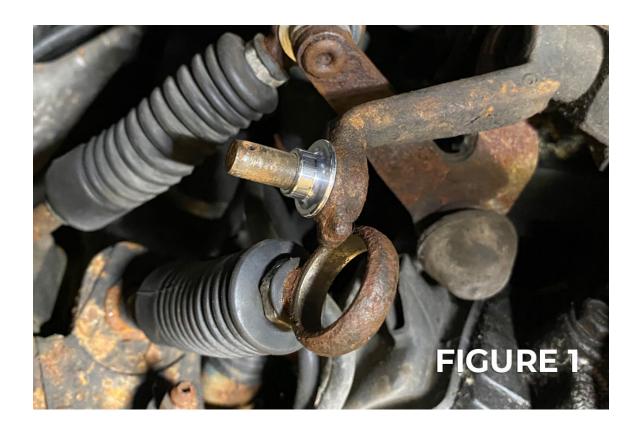

## Instructions:

- 1. Follow initial preparation instructions for shifter cable bushing kit if you have not installed the kit yet. If you have installed the kit, remove the kit.
- 2. You should now have both shifter cables removed from their posts and removed the shifter bearings.
- 3. Install shifter cable bushing spacer on upper and lower cable post as shown in figure. The shorter spacer is installed on the top cable post, the longer spacer is installed on the lower cable post. (Fig 1)
- 4. Install shifter cable bearing (from shifter cable bushing kit) as shown in figure. (Fig 2)
- 5. Attach shifter cables to bearings. (Fig 3)
- 6. Install cotter pin to secure shifter cables. The lower cable should have the cotter pin installed facing downward. (Fig 4)
- 7. Installation complete.