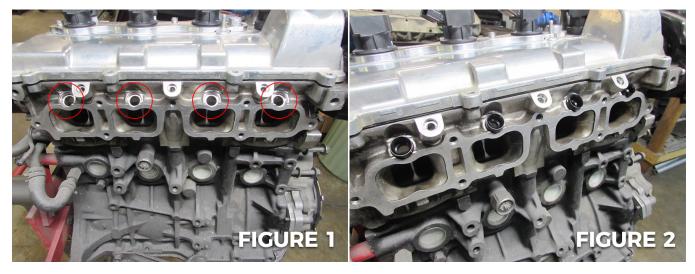

#### Instructions:

- 1. Remove the OEM fuel rail and side feed injectors. Follow the BGB service manual for this procedure. Clean the injector ports of any debris or dirt. (Figure 1)
- Lightly lubricate the o-rings on the injector adapter cups using engine oil. Insert the adapter cups into the cylinder head. The adapter keys into the port and seals on the o-ring. Be sure to fully seat the adapters. (Figure 2)
- Assemble the fuel rail mounting brackets to the rail. Use supplied #10 SS allen head bolts and loc washers. Tighten with 5/32 allen key. Lubricate upper and lower injector o-rings with engine oil, and insert injectors into fuel rail. (Figure 3 & 4)
- 4. Install fuel rail to cylinder head, locate injectors into the adapter cups and finger tighten M8 bolts with washers. Slowly start tightening the M8 bolts with a 13mm open ended wrench. Roughly 1/2 turn for each bolt, then rotate the injectors to prevent the o-rings from catching. Continue tightening the bolts and rotating the injectors until completely seated. Torque bolts to 14 ft/lbs. (Figure 5 & 6)
- 5. Install 6AN or 8AN fittings into the fuel rail and tighten. Route new lines to fuel filter and fuel return line located by cabin wall. Installation complete, be sure to prime the fuel system and check for leaks. (Figure 7)