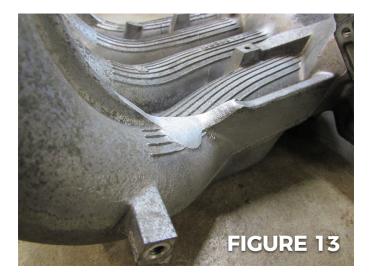

## Instructions for OEM Gen 4 Intake Manifold:

- 1. You will need to grind the casting that is circled. This does not weaken the manifold, and does not remove material from the runners. (Figure 8 10)
- 2. Gen 4 manifold shown with casting removed. (Figure 11 13)