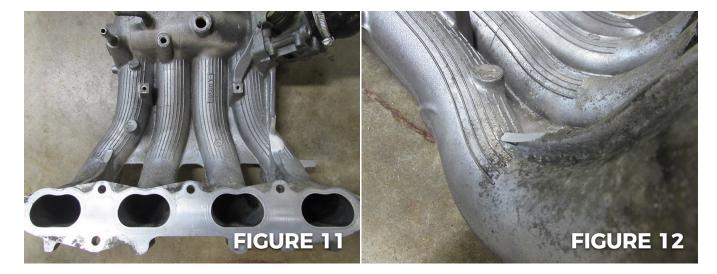

## Instructions for OEM Gen 4 Intake Manifold:

- 1. You will need to grind the casting that is circled. This does not weaken the manifold, and does not remove material from the runners. (Figure 8 10)
- 2. Gen 4 manifold shown with casting removed. (Figure 11 13)