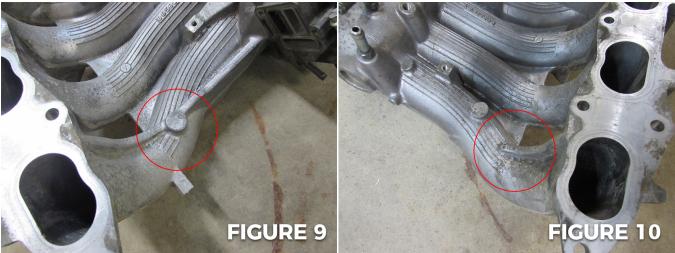

## Instructions for OEM Gen 4 Intake Manifold:

- 1. You will need to grind the casting that is circled. This does not weaken the manifold, and does not remove material from the runners. (Figure 8 10)
- 2. Gen 4 manifold shown with casting removed. (Figure 11 13)