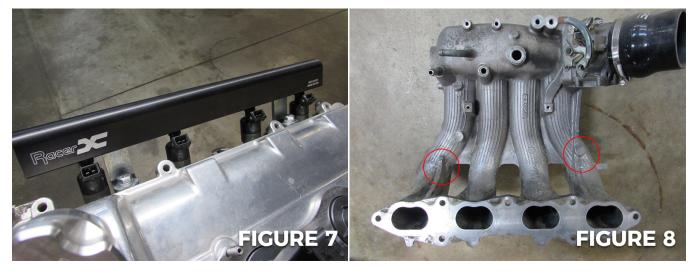

#### Instructions:

- 1. Remove the OEM fuel rail and side feed injectors. Follow the BGB service manual for this procedure. Clean the injector ports of any debris or dirt. (Figure 1)
- Lightly lubricate the o-rings on the injector adapter cups using engine oil. Insert the adapter cups into the cylinder head. The adapter keys into the port and seals on the o-ring. Be sure to fully seat the adapters. (Figure 2)
- Assemble the fuel rail mounting brackets to the rail. Use supplied #10 SS allen head bolts and loc washers. Tighten with 5/32 allen key. Lubricate upper and lower injector o-rings with engine oil, and insert injectors into fuel rail. (Figure 3 & 4)
- 4. Install fuel rail to cylinder head, locate injectors into the adapter cups and finger tighten M8 bolts with washers. Slowly start tightening the M8 bolts with a 13mm open ended wrench. Roughly 1/2 turn for each bolt, then rotate the injectors to prevent the o-rings from catching. Continue tightening the bolts and rotating the injectors until completely seated. Torque bolts to 14 ft/lbs. (Figure 5 & 6)
- 5. Install 6AN or 8AN fittings into the fuel rail and tighten. Route new lines to fuel filter and fuel return line located by cabin wall. Installation complete, be sure to prime the fuel system and check for leaks. (Figure 7)

## Instructions for OEM Gen 4 Intake Manifold:

- 1. You will need to grind the casting that is circled. This does not weaken the manifold, and does not remove material from the runners. (Figure 8 10)
- 2. Gen 4 manifold shown with casting removed. (Figure 11 13)