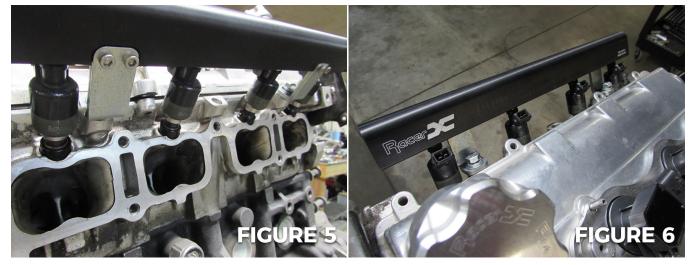

#### Instructions:

- 1. Remove the OEM fuel rail and side feed injectors. Follow the BGB service manual for this procedure. Clean the injector ports of any debris or dirt. (Figure 1)
- Lightly lubricate the o-rings on the injector adapter cups using engine oil. Insert the adapter cups into the cylinder head. The adapter keys into the port and seals on the o-ring. Be sure to fully seat the adapters. (Figure 2)
- Assemble the fuel rail mounting brackets to the rail. Use supplied #10 SS allen head bolts and loc washers. Tighten with 5/32 allen key. Lubricate upper and lower injector o-rings with engine oil, and insert injectors into fuel rail. (Figure 3 & 4)
- 4. Install fuel rail to cylinder head, locate injectors into the adapter cups and finger tighten M8 bolts with washers. Slowly start tightening the M8 bolts with a 13mm open ended wrench. Roughly 1/2 turn for each bolt, then rotate the injectors to prevent the o-rings from catching. Continue tightening the bolts and rotating the injectors until completely seated. Torque bolts to 14 ft/lbs. (Figure 5 & 6)
- 5. Install 6AN or 8AN fittings into the fuel rail and tighten. Route new lines to fuel filter and fuel return line located by cabin wall. Installation complete, be sure to prime the fuel system and check for leaks. (Figure 7)