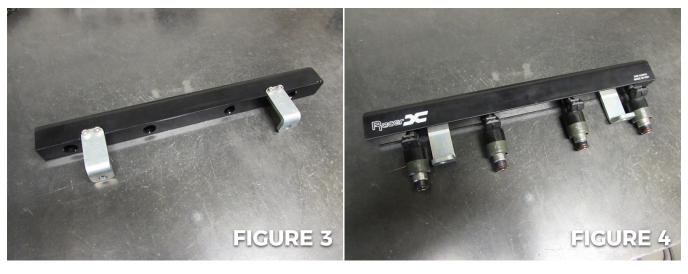

#### Instructions:

- 1. Remove the OEM fuel rail and side feed injectors. Follow the BGB service manual for this procedure. Clean the injector ports of any debris or dirt. (Figure 1)
- Lightly lubricate the o-rings on the injector adapter cups using engine oil. Insert the adapter cups into the cylinder head. The adapter keys into the port and seals on the o-ring. Be sure to fully seat the adapters. (Figure 2)
- Assemble the fuel rail mounting brackets to the rail. Use supplied #10 SS allen head bolts and loc washers. Tighten with 5/32 allen key. Lubricate upper and lower injector o-rings with engine oil, and insert injectors into fuel rail. (Figure 3 & 4)
- 4. Install fuel rail to cylinder head, locate injectors into the adapter cups and finger tighten M8 bolts with washers. Slowly start tightening the M8 bolts with a 13mm open ended wrench. Roughly 1/2 turn for each bolt, then rotate the injectors to prevent the o-rings from catching. Continue tightening the bolts and rotating the injectors until completely seated. Torque bolts to 14 ft/lbs. (Figure 5 & 6)
- 5. Install 6AN or 8AN fittings into the fuel rail and tighten. Route new lines to fuel filter and fuel return line located by cabin wall. Installation complete, be sure to prime the fuel system and check for leaks. (Figure 7)