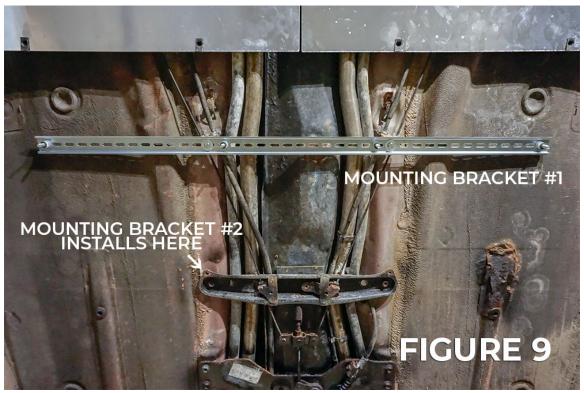

## Instructions:

- 1. Remove OEM under panels. Please follow OEM Toyota MR2 service manual for correct procedure. (Fig 1)
- 2. Locate mounting bracket and rear panel mounting locations. Be sure to check for broken bolts and remove if necessary. (Fig 2 & 3)
- 3. Assemble and install mounting brackets with supplied hardware. NOTE: Install clinching studs before mounting the brackets to vehicle. (Fig 4 9)
- 4. Attach U-Nut to each panel. Apply approximately 1" of foam tape on opposite sides of U-Nuts. (Fig 10)
- 5. Install rear panels (A) with supplied hardware. To allow for adjustment, do not tighten panels. (Fig 11 & 12)
- 6. Take note of panel interlocking method and how to secure panels to mounting brackets with supplied hardware. (Fig 13 & 14)
- 7. First, secure B panels to mounting bracket #1, then secure to A panels. Again, to allow for adjustment, do not fully tighten panels. (Fig 15)
- 8. Secure C panels to mounting bracket #2, then secure to B panels. Do not fully tighten panels.
- 9. Secure D panels to mounting bracket #3, then secure to C panels. Do not fully tighten panels.
- 10. Install flat brackets across E panels using 1/4"-20 3/4" bolt, 1/4" loc washer, 7/8" washer and 1/4"-20 flange nut. Brackets should mount above panels, facing vehicle.
- 11. Secure E panels to mounting point using supplied hardware, then secure to D panels. Do not fully tighten panels. (Fig 16 & 17)
- 12. Slide F panels into front bumper lip, secure panels to mounting point, then secure to E panels. (Fig 18 & 19)
- 13. Install G panels and secure to fender liner.
- 14. Install flat bracket bracket across A panels. Adjust spacing between the panels and tighten all panels.
- 15. Installation complete. (Fig 20)