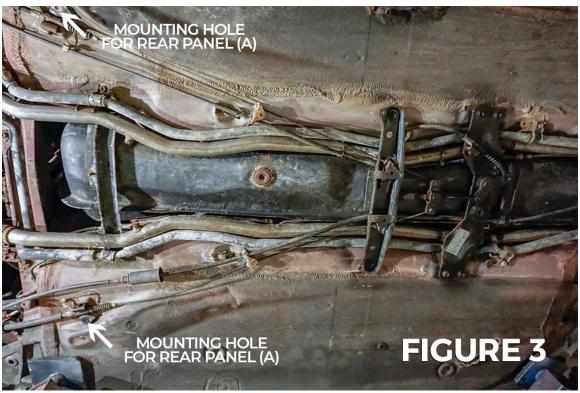

## Instructions:

- 1. Remove OEM under panels. Please follow OEM Toyota MR2 service manual for correct procedure. (Fig 1)
- 2. Locate mounting bracket and rear panel mounting locations. Be sure to check for broken bolts and remove if necessary. (Fig 2 & 3)
- 3. Assemble and install mounting brackets with supplied hardware. NOTE: Install clinching studs before mounting the brackets to vehicle. (Fig 4 9)
- 4. Attach U-Nut to each panel. Apply approximately 1" of foam tape on opposite sides of U-Nuts. (Fig 10)
- 5. Install rear panels (A) with supplied hardware. To allow for adjustment, do not tighten panels. (Fig 11 & 12)
- 6. Take note of panel interlocking method and how to secure panels to mounting brackets with supplied hardware. (Fig 13 & 14)
- 7. First, secure B panels to mounting bracket #1, then secure to A panels. Again, to allow for adjustment, do not fully tighten panels. (Fig 15)
- 8. Secure C panels to mounting bracket #2, then secure to B panels. Do not fully tighten panels.
- 9. Secure D panels to mounting bracket #3, then secure to C panels. Do not fully tighten panels.
- 10. Install flat brackets across E panels using 1/4"-20 3/4" bolt, 1/4" loc washer, 7/8" washer and 1/4"-20 flange nut. Brackets should mount above panels, facing vehicle.
- 11. Secure E panels to mounting point using supplied hardware, then secure to D panels. Do not fully tighten panels. (Fig 16 & 17)
- 12. Slide F panels into front bumper lip, secure panels to mounting point, then secure to E panels. (Fig 18 & 19)
- 13. Install G panels and secure to fender liner.
- 14. Install flat bracket bracket across A panels. Adjust spacing between the panels and tighten all panels.
- 15. Installation complete. (Fig 20)