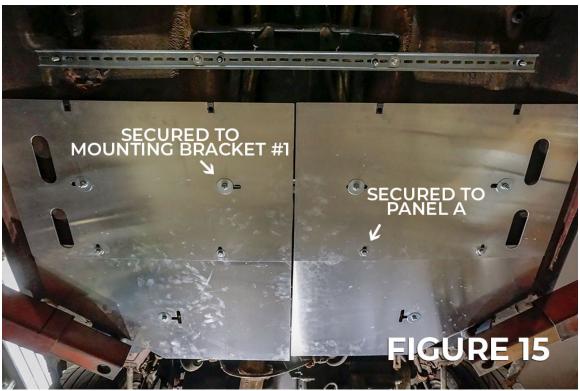

## Instructions:

- 1. Remove OEM under panels. Please follow OEM Toyota MR2 service manual for correct procedure. (Fig 1)
- 2. Locate mounting bracket and rear panel mounting locations. Be sure to check for broken bolts and remove if necessary. (Fig 2 & 3)
- 3. Assemble and install mounting brackets with supplied hardware. NOTE: Install clinching studs before mounting the brackets to vehicle. (Fig 4 9)
- 4. Attach U-Nut to each panel. Apply approximately 1" of foam tape on opposite sides of U-Nuts. (Fig 10)
- 5. Install rear panels (A) with supplied hardware. To allow for adjustment, do not tighten panels. (Fig 11 & 12)
- 6. Take note of panel interlocking method and how to secure panels to mounting brackets with supplied hardware. (Fig 13 & 14)
- 7. First, secure B panels to mounting bracket #1, then secure to A panels. Again, to allow for adjustment, do not fully tighten panels. (Fig 15)
- 8. Secure C panels to mounting bracket #2, then secure to B panels. Do not fully tighten panels.
- 9. Secure D panels to mounting bracket #3, then secure to C panels. Do not fully tighten panels.
- 10. Install flat brackets across E panels using 1/4"-20 3/4" bolt, 1/4" loc washer, 7/8" washer and 1/4"-20 flange nut. Brackets should mount above panels, facing vehicle.
- 11. Secure E panels to mounting point using supplied hardware, then secure to D panels. Do not fully tighten panels. (Fig 16 & 17)
- 12. Slide F panels into front bumper lip, secure panels to mounting point, then secure to E panels. (Fig 18 & 19)
- 13. Install G panels and secure to fender liner.
- 14. Install flat bracket bracket across A panels. Adjust spacing between the panels and tighten all panels.
- 15. Installation complete. (Fig 20)