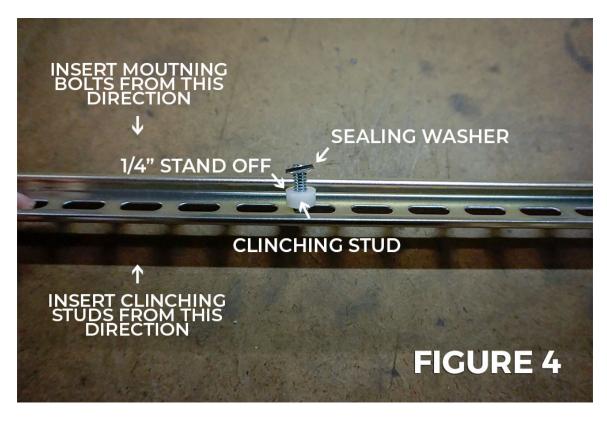

## Instructions:

- 1. Remove OEM under panels. Please follow OEM Toyota MR2 service manual for correct procedure. (Fig 1)
- 2. Locate mounting bracket and rear panel mounting locations. Be sure to check for broken bolts and remove if necessary. (Fig 2 & 3)
- 3. Assemble and install mounting brackets with supplied hardware. NOTE: Install clinching studs before mounting the brackets to vehicle. (Fig 4 9)
- 4. Attach U-Nut to each panel. Apply approximately 1" of foam tape on opposite sides of U-Nuts. (Fig 10)
- 5. Install rear panels (A) with supplied hardware. To allow for adjustment, do not tighten panels. (Fig 11 & 12)
- 6. Take note of panel interlocking method and how to secure panels to mounting brackets with supplied hardware. (Fig 13 & 14)
- 7. First, secure B panels to mounting bracket #1, then secure to A panels. Again, to allow for adjustment, do not fully tighten panels. (Fig 15)
- 8. Secure C panels to mounting bracket #2, then secure to B panels. Do not fully tighten panels.
- 9. Secure D panels to mounting bracket #3, then secure to C panels. Do not fully tighten panels.
- 10. Install flat brackets across E panels using 1/4"-20 3/4" bolt, 1/4" loc washer, 7/8" washer and 1/4"-20 flange nut. Brackets should mount above panels, facing vehicle.
- 11. Secure E panels to mounting point using supplied hardware, then secure to D panels. Do not fully tighten panels. (Fig 16 & 17)
- 12. Slide F panels into front bumper lip, secure panels to mounting point, then secure to E panels. (Fig 18 & 19)
- 13. Install G panels and secure to fender liner.
- 14. Install flat bracket bracket across A panels. Adjust spacing between the panels and tighten all panels.
- 15. Installation complete. (Fig 20)