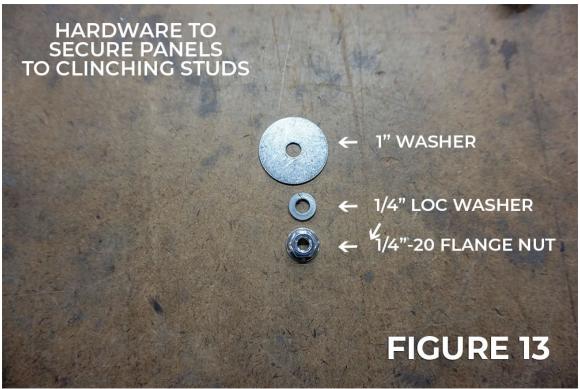

## Instructions:

- 1. Remove OEM under panels. Please follow OEM Toyota MR2 service manual for correct procedure. (Fig 1)
- 2. Locate mounting bracket and rear panel mounting locations. Be sure to check for broken bolts and remove if necessary. (Fig 2 & 3)
- 3. Assemble and install mounting brackets with supplied hardware. NOTE: Install clinching studs before mounting the brackets to vehicle. (Fig 4 9)
- 4. Attach U-Nut to each panel. Apply approximately 1" of foam tape on opposite sides of U-Nuts. (Fig 10)
- 5. Install rear panels (A) with supplied hardware. To allow for adjustment, do not tighten panels. (Fig 11 & 12)
- 6. Take note of panel interlocking method and how to secure panels to mounting brackets with supplied hardware. (Fig 13 & 14)
- 7. First, secure B panels to mounting bracket #1, then secure to A panels. Again, to allow for adjustment, do not fully tighten panels. (Fig 15)
- 8. Secure C panels to mounting bracket #2, then secure to B panels. Do not fully tighten panels.
- 9. Secure D panels to mounting bracket #3, then secure to C panels. Do not fully tighten panels.
- 10. Install flat brackets across E panels using 1/4"-20 3/4" bolt, 1/4" loc washer, 7/8" washer and 1/4"-20 flange nut. Brackets should mount above panels, facing vehicle.
- 11. Secure E panels to mounting point using supplied hardware, then secure to D panels. Do not fully tighten panels. (Fig 16 & 17)
- 12. Slide F panels into front bumper lip, secure panels to mounting point, then secure to E panels. (Fig 18 & 19)
- 13. Install G panels and secure to fender liner.
- 14. Install flat bracket bracket across A panels. Adjust spacing between the panels and tighten all panels.
- 15. Installation complete. (Fig 20)