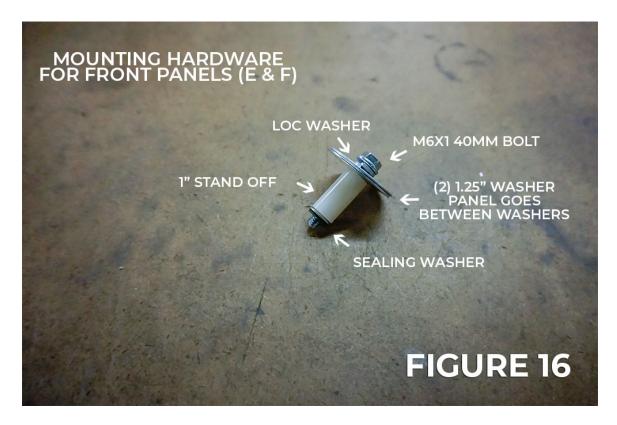

## Instructions:

- 1. Remove OEM under panels. Please follow OEM Toyota MR2 service manual for correct procedure. (Fig 1)
- 2. Locate mounting bracket and rear panel mounting locations. Be sure to check for broken bolts and remove if necessary. (Fig 2 & 3)
- 3. Assemble and install mounting brackets with supplied hardware. NOTE: Install clinching studs before mounting the brackets to vehicle. (Fig 4 9)
- 4. Attach U-Nut to each panel. Apply approximately 1" of foam tape on opposite sides of U-Nuts. (Fig 10)
- 5. Install rear panels (A) with supplied hardware. To allow for adjustment, do not tighten panels. (Fig 11 & 12)
- 6. Take note of panel interlocking method and how to secure panels to mounting brackets with supplied hardware. (Fig 13 & 14)
- 7. First, secure B panels to mounting bracket #1, then secure to A panels. Again, to allow for adjustment, do not fully tighten panels. (Fig 15)
- 8. Secure C panels to mounting bracket #2, then secure to B panels. Do not fully tighten panels.
- 9. Secure D panels to mounting bracket #3, then secure to C panels. Do not fully tighten panels.
- 10. Install flat brackets across E panels using 1/4"-20 3/4" bolt, 1/4" loc washer, 7/8" washer and 1/4"-20 flange nut. Brackets should mount above panels, facing vehicle.
- 11. Secure E panels to mounting point using supplied hardware, then secure to D panels. Do not fully tighten panels. (Fig 16 & 17)
- 12. Slide F panels into front bumper lip, secure panels to mounting point, then secure to E panels. (Fig 18 & 19)
- 13. Install G panels and secure to fender liner.
- 14. Install flat bracket bracket across A panels. Adjust spacing between the panels and tighten all panels.
- 15. Installation complete. (Fig 20)