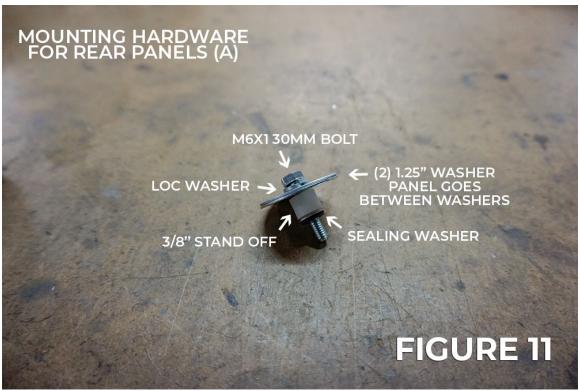

## Instructions:

- 1. Remove OEM under panels. Please follow OEM Toyota MR2 service manual for correct procedure. (Fig 1)
- 2. Locate mounting bracket and rear panel mounting locations. Be sure to check for broken bolts and remove if necessary. (Fig 2 & 3)
- 3. Assemble and install mounting brackets with supplied hardware. NOTE: Install clinching studs before mounting the brackets to vehicle. (Fig 4 9)
- 4. Attach U-Nut to each panel. Apply approximately 1" of foam tape on opposite sides of U-Nuts. (Fig 10)
- 5. Install rear panels (A) with supplied hardware. To allow for adjustment, do not tighten panels. (Fig 11 & 12)
- 6. Take note of panel interlocking method and how to secure panels to mounting brackets with supplied hardware. (Fig 13 & 14)
- 7. First, secure B panels to mounting bracket #1, then secure to A panels. Again, to allow for adjustment, do not fully tighten panels. (Fig 15)
- 8. Secure C panels to mounting bracket #2, then secure to B panels. Do not fully tighten panels.
- 9. Secure D panels to mounting bracket #3, then secure to C panels. Do not fully tighten panels.
- 10. Install flat brackets across E panels using 1/4"-20 3/4" bolt, 1/4" loc washer, 7/8" washer and 1/4"-20 flange nut. Brackets should mount above panels, facing vehicle.
- 11. Secure E panels to mounting point using supplied hardware, then secure to D panels. Do not fully tighten panels. (Fig 16 & 17)
- 12. Slide F panels into front bumper lip, secure panels to mounting point, then secure to E panels. (Fig 18 & 19)
- 13. Install G panels and secure to fender liner.
- 14. Install flat bracket bracket across A panels. Adjust spacing between the panels and tighten all panels.
- 15. Installation complete. (Fig 20)