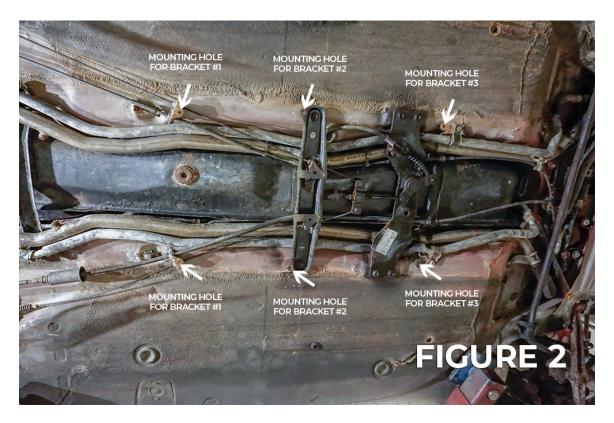

## Instructions:

- 1. Remove OEM under panels. Please follow OEM Toyota MR2 service manual for correct procedure. (Fig 1)
- 2. Locate mounting bracket and rear panel mounting locations. Be sure to check for broken bolts and remove if necessary. (Fig 2 & 3)
- 3. Assemble and install mounting brackets with supplied hardware. NOTE: Install clinching studs before mounting the brackets to vehicle. (Fig 4 9)
- 4. Attach U-Nut to each panel. Apply approximately 1" of foam tape on opposite sides of U-Nuts. (Fig 10)
- 5. Install rear panels (A) with supplied hardware. To allow for adjustment, do not tighten panels. (Fig 11 & 12)
- 6. Take note of panel interlocking method and how to secure panels to mounting brackets with supplied hardware. (Fig 13 & 14)
- 7. First, secure B panels to mounting bracket #1, then secure to A panels. Again, to allow for adjustment, do not fully tighten panels. (Fig 15)
- 8. Secure C panels to mounting bracket #2, then secure to B panels. Do not fully tighten panels.
- 9. Secure D panels to mounting bracket #3, then secure to C panels. Do not fully tighten panels.
- 10. Install flat brackets across E panels using 1/4"-20 3/4" bolt, 1/4" loc washer, 7/8" washer and 1/4"-20 flange nut. Brackets should mount above panels, facing vehicle.
- 11. Secure E panels to mounting point using supplied hardware, then secure to D panels. Do not fully tighten panels. (Fig 16 & 17)
- 12. Slide F panels into front bumper lip, secure panels to mounting point, then secure to E panels. (Fig 18 & 19)
- 13. Install G panels and secure to fender liner.
- 14. Install flat bracket bracket across A panels. Adjust spacing between the panels and tighten all panels.
- 15. Installation complete. (Fig 20)