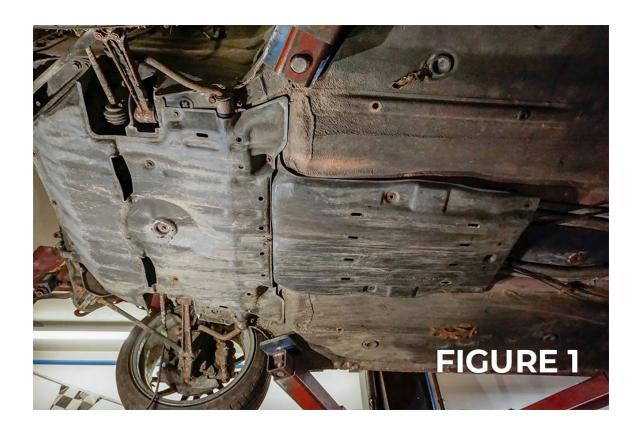

## Instructions:

- 1. Remove OEM under panels. Please follow OEM Toyota MR2 service manual for correct procedure. (Fig 1)
- 2. Locate mounting bracket and rear panel mounting locations. Be sure to check for broken bolts and remove if necessary. (Fig 2 & 3)
- 3. Assemble and install mounting brackets with supplied hardware. NOTE: Install clinching studs before mounting the brackets to vehicle. (Fig 4 9)
- 4. Attach U-Nut to each panel. Apply approximately 1" of foam tape on opposite sides of U-Nuts. (Fig 10)
- 5. Install rear panels (A) with supplied hardware. To allow for adjustment, do not tighten panels. (Fig 11 & 12)
- 6. Take note of panel interlocking method and how to secure panels to mounting brackets with supplied hardware. (Fig 13 & 14)
- 7. First, secure B panels to mounting bracket #1, then secure to A panels. Again, to allow for adjustment, do not fully tighten panels. (Fig 15)
- 8. Secure C panels to mounting bracket #2, then secure to B panels. Do not fully tighten panels.
- 9. Secure D panels to mounting bracket #3, then secure to C panels. Do not fully tighten panels.
- 10. Install flat brackets across E panels using 1/4"-20 3/4" bolt, 1/4" loc washer, 7/8" washer and 1/4"-20 flange nut. Brackets should mount above panels, facing vehicle.
- 11. Secure E panels to mounting point using supplied hardware, then secure to D panels. Do not fully tighten panels. (Fig 16 & 17)
- 12. Slide F panels into front bumper lip, secure panels to mounting point, then secure to E panels. (Fig 18 & 19)
- 13. Install G panels and secure to fender liner.
- 14. Install flat bracket bracket across A panels. Adjust spacing between the panels and tighten all panels.
- 15. Installation complete. (Fig 20)