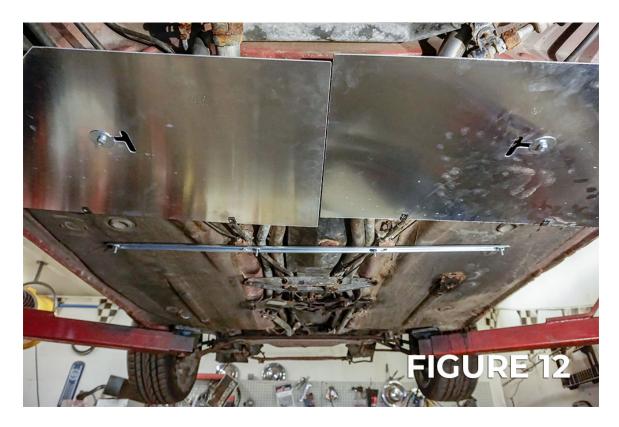

## Instructions:

- 1. Remove OEM under panels. Please follow OEM Toyota MR2 service manual for correct procedure. (Fig 1)
- 2. Locate mounting bracket and rear panel mounting locations. Be sure to check for broken bolts and remove if necessary. (Fig 2 & 3)
- 3. Assemble and install mounting brackets with supplied hardware. NOTE: Install clinching studs before mounting the brackets to vehicle. (Fig 4 9)
- 4. Attach U-Nut to each panel. Apply approximately 1" of foam tape on opposite sides of U-Nuts. (Fig 10)
- 5. Install rear panels (A) with supplied hardware. To allow for adjustment, do not tighten panels. (Fig 11 & 12)
- 6. Take note of panel interlocking method and how to secure panels to mounting brackets with supplied hardware. (Fig 13 & 14)
- 7. First, secure B panels to mounting bracket #1, then secure to A panels. Again, to allow for adjustment, do not fully tighten panels. (Fig 15)
- 8. Secure C panels to mounting bracket #2, then secure to B panels. Do not fully tighten panels.
- 9. Secure D panels to mounting bracket #3, then secure to C panels. Do not fully tighten panels.
- 10. Install flat brackets across E panels using 1/4"-20 3/4" bolt, 1/4" loc washer, 7/8" washer and 1/4"-20 flange nut. Brackets should mount above panels, facing vehicle.
- 11. Secure E panels to mounting point using supplied hardware, then secure to D panels. Do not fully tighten panels. (Fig 16 & 17)
- 12. Slide F panels into front bumper lip, secure panels to mounting point, then secure to E panels. (Fig 18 & 19)
- 13. Install G panels and secure to fender liner.
- 14. Install flat bracket bracket across A panels. Adjust spacing between the panels and tighten all panels.
- 15. Installation complete. (Fig 20)