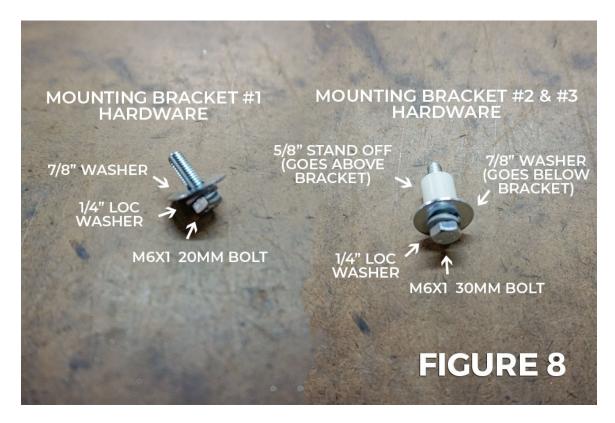

## Instructions:

- 1. Remove OEM under panels. Please follow OEM Toyota MR2 service manual for correct procedure. (Fig 1)
- 2. Locate mounting bracket and rear panel mounting locations. Be sure to check for broken bolts and remove if necessary. (Fig 2 & 3)
- 3. Assemble and install mounting brackets with supplied hardware. NOTE: Install clinching studs before mounting the brackets to vehicle. (Fig 4 9)
- 4. Attach U-Nut to each panel. Apply approximately 1" of foam tape on opposite sides of U-Nuts. (Fig 10)
- 5. Install rear panels (A) with supplied hardware. To allow for adjustment, do not tighten panels. (Fig 11 & 12)
- 6. Take note of panel interlocking method and how to secure panels to mounting brackets with supplied hardware. (Fig 13 & 14)
- 7. First, secure B panels to mounting bracket #1, then secure to A panels. Again, to allow for adjustment, do not fully tighten panels. (Fig 15)
- 8. Secure C panels to mounting bracket #2, then secure to B panels. Do not fully tighten panels.
- 9. Secure D panels to mounting bracket #3, then secure to C panels. Do not fully tighten panels.
- 10. Install flat brackets across E panels using 1/4"-20 3/4" bolt, 1/4" loc washer, 7/8" washer and 1/4"-20 flange nut. Brackets should mount above panels, facing vehicle.
- 11. Secure E panels to mounting point using supplied hardware, then secure to D panels. Do not fully tighten panels. (Fig 16 & 17)
- 12. Slide F panels into front bumper lip, secure panels to mounting point, then secure to E panels. (Fig 18 & 19)
- 13. Install G panels and secure to fender liner.
- 14. Install flat bracket bracket across A panels. Adjust spacing between the panels and tighten all panels.
- 15. Installation complete. (Fig 20)