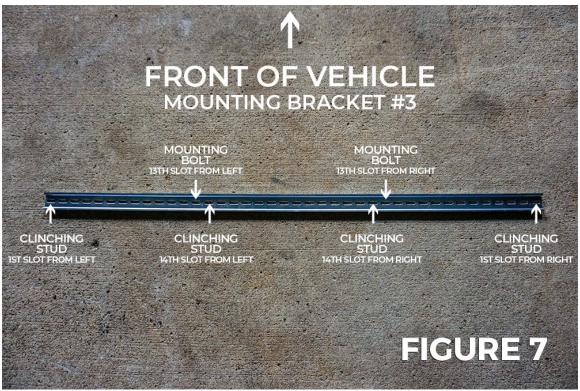

## Instructions:

- 1. Remove OEM under panels. Please follow OEM Toyota MR2 service manual for correct procedure. (Fig 1)
- 2. Locate mounting bracket and rear panel mounting locations. Be sure to check for broken bolts and remove if necessary. (Fig 2 & 3)
- 3. Assemble and install mounting brackets with supplied hardware. NOTE: Install clinching studs before mounting the brackets to vehicle. (Fig 4 9)
- 4. Attach U-Nut to each panel. Apply approximately 1" of foam tape on opposite sides of U-Nuts. (Fig 10)
- 5. Install rear panels (A) with supplied hardware. To allow for adjustment, do not tighten panels. (Fig 11 & 12)
- 6. Take note of panel interlocking method and how to secure panels to mounting brackets with supplied hardware. (Fig 13 & 14)
- 7. First, secure B panels to mounting bracket #1, then secure to A panels. Again, to allow for adjustment, do not fully tighten panels. (Fig 15)
- 8. Secure C panels to mounting bracket #2, then secure to B panels. Do not fully tighten panels.
- 9. Secure D panels to mounting bracket #3, then secure to C panels. Do not fully tighten panels.
- 10. Install flat brackets across E panels using 1/4"-20 3/4" bolt, 1/4" loc washer, 7/8" washer and 1/4"-20 flange nut. Brackets should mount above panels, facing vehicle.
- 11. Secure E panels to mounting point using supplied hardware, then secure to D panels. Do not fully tighten panels. (Fig 16 & 17)
- 12. Slide F panels into front bumper lip, secure panels to mounting point, then secure to E panels. (Fig 18 & 19)
- 13. Install G panels and secure to fender liner.
- 14. Install flat bracket bracket across A panels. Adjust spacing between the panels and tighten all panels.
- 15. Installation complete. (Fig 20)