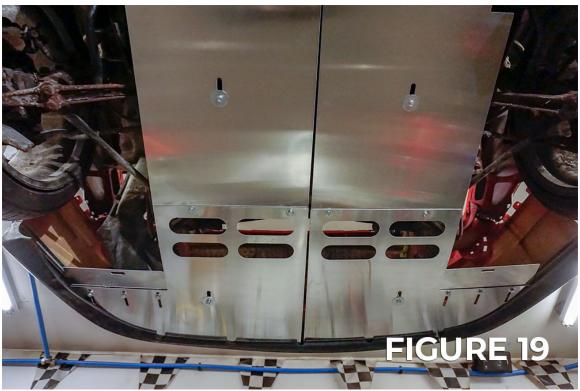

## Instructions:

- 1. Remove OEM under panels. Please follow OEM Toyota MR2 service manual for correct procedure. (Fig 1)
- 2. Locate mounting bracket and rear panel mounting locations. Be sure to check for broken bolts and remove if necessary. (Fig 2 & 3)
- 3. Assemble and install mounting brackets with supplied hardware. NOTE: Install clinching studs before mounting the brackets to vehicle. (Fig 4 9)
- 4. Attach U-Nut to each panel. Apply approximately 1" of foam tape on opposite sides of U-Nuts. (Fig 10)
- 5. Install rear panels (A) with supplied hardware. To allow for adjustment, do not tighten panels. (Fig 11 & 12)
- 6. Take note of panel interlocking method and how to secure panels to mounting brackets with supplied hardware. (Fig 13 & 14)
- 7. First, secure B panels to mounting bracket #1, then secure to A panels. Again, to allow for adjustment, do not fully tighten panels. (Fig 15)
- 8. Secure C panels to mounting bracket #2, then secure to B panels. Do not fully tighten panels.
- 9. Secure D panels to mounting bracket #3, then secure to C panels. Do not fully tighten panels.
- 10. Install flat brackets across E panels using 1/4"-20 3/4" bolt, 1/4" loc washer, 7/8" washer and 1/4"-20 flange nut. Brackets should mount above panels, facing vehicle.
- 11. Secure E panels to mounting point using supplied hardware, then secure to D panels. Do not fully tighten panels. (Fig 16 & 17)
- 12. Slide F panels into front bumper lip, secure panels to mounting point, then secure to E panels. (Fig 18 & 19)
- 13. Install G panels and secure to fender liner.
- 14. Install flat bracket bracket across A panels. Adjust spacing between the panels and tighten all panels.
- 15. Installation complete. (Fig 20)