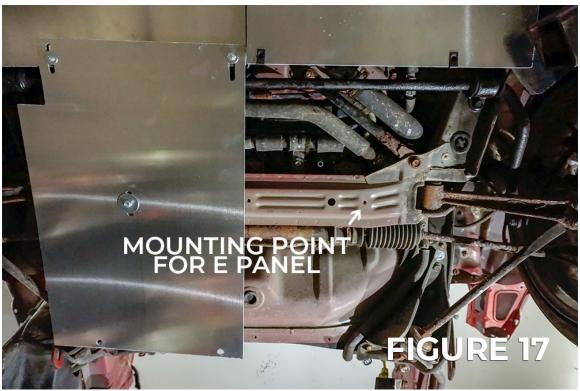

## Instructions:

- 1. Remove OEM under panels. Please follow OEM Toyota MR2 service manual for correct procedure. (Fig 1)
- 2. Locate mounting bracket and rear panel mounting locations. Be sure to check for broken bolts and remove if necessary. (Fig 2 & 3)
- 3. Assemble and install mounting brackets with supplied hardware. NOTE: Install clinching studs before mounting the brackets to vehicle. (Fig 4 9)
- 4. Attach U-Nut to each panel. Apply approximately 1" of foam tape on opposite sides of U-Nuts. (Fig 10)
- 5. Install rear panels (A) with supplied hardware. To allow for adjustment, do not tighten panels. (Fig 11 & 12)
- 6. Take note of panel interlocking method and how to secure panels to mounting brackets with supplied hardware. (Fig 13 & 14)
- 7. First, secure B panels to mounting bracket #1, then secure to A panels. Again, to allow for adjustment, do not fully tighten panels. (Fig 15)
- 8. Secure C panels to mounting bracket #2, then secure to B panels. Do not fully tighten panels.
- 9. Secure D panels to mounting bracket #3, then secure to C panels. Do not fully tighten panels.
- 10. Install flat brackets across E panels using 1/4"-20 3/4" bolt, 1/4" loc washer, 7/8" washer and 1/4"-20 flange nut. Brackets should mount above panels, facing vehicle.
- 11. Secure E panels to mounting point using supplied hardware, then secure to D panels. Do not fully tighten panels. (Fig 16 & 17)
- 12. Slide F panels into front bumper lip, secure panels to mounting point, then secure to E panels. (Fig 18 & 19)
- 13. Install G panels and secure to fender liner.
- 14. Install flat bracket bracket across A panels. Adjust spacing between the panels and tighten all panels.
- 15. Installation complete. (Fig 20)