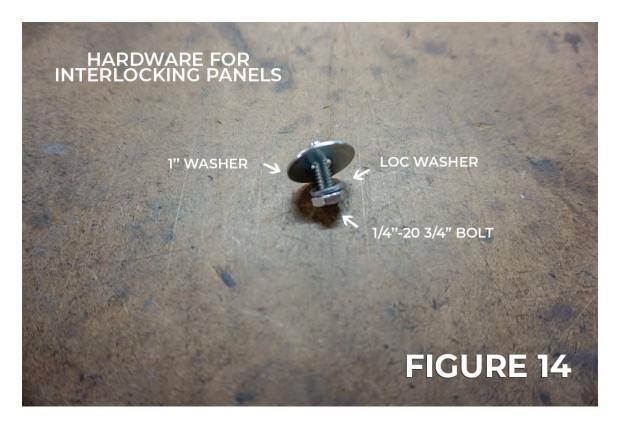

## Instructions:

- 1. Remove OEM under panels. Please follow OEM Toyota MR2 service manual for correct procedure. (Fig 1)
- 2. Locate mounting bracket and rear panel mounting locations. Be sure to check for broken bolts and remove if necessary. (Fig 2 & 3)
- 3. Assemble and install mounting brackets with supplied hardware. NOTE: Install clinching studs before mounting the brackets to vehicle. (Fig 4 9)
- 4. Attach U-Nut to each panel. Apply approximately 1" of foam tape on opposite sides of U-Nuts. (Fig 10)
- 5. Install rear panels (A) with supplied hardware. To allow for adjustment, do not tighten panels. (Fig 11 & 12)
- 6. Take note of panel interlocking method and how to secure panels to mounting brackets with supplied hardware. (Fig 13 & 14)
- 7. First, secure B panels to mounting bracket #1, then secure to A panels. Again, to allow for adjustment, do not fully tighten panels. (Fig 15)
- 8. Secure C panels to mounting bracket #2, then secure to B panels. Do not fully tighten panels.
- 9. Secure D panels to mounting bracket #3, then secure to C panels. Do not fully tighten panels.
- 10. Install flat brackets across E panels using 1/4"-20 3/4" bolt, 1/4" loc washer, 7/8" washer and 1/4"-20 flange nut. Brackets should mount above panels, facing vehicle.
- 11. Secure E panels to mounting point using supplied hardware, then secure to D panels. Do not fully tighten panels. (Fig 16 & 17)
- 12. Slide F panels into front bumper lip, secure panels to mounting point, then secure to E panels. (Fig 18 & 19)
- 13. Install G panels and secure to fender liner.
- 14. Install flat bracket bracket across A panels. Adjust spacing between the panels and tighten all panels.
- 15. Installation complete. (Fig 20)