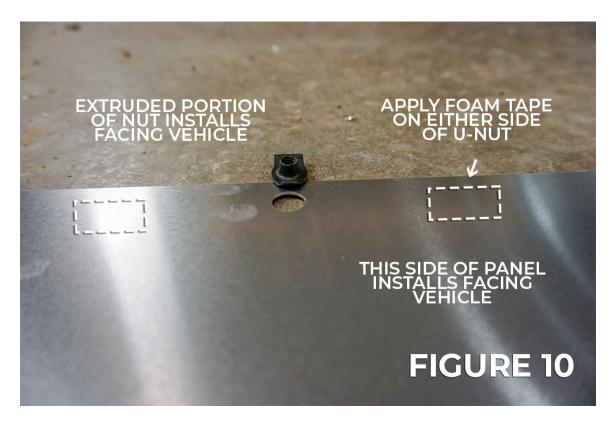

## Instructions:

- 1. Remove OEM under panels. Please follow OEM Toyota MR2 service manual for correct procedure. (Fig 1)
- 2. Locate mounting bracket and rear panel mounting locations. Be sure to check for broken bolts and remove if necessary. (Fig 2 & 3)
- 3. Assemble and install mounting brackets with supplied hardware. NOTE: Install clinching studs before mounting the brackets to vehicle. (Fig 4 9)
- 4. Attach U-Nut to each panel. Apply approximately 1" of foam tape on opposite sides of U-Nuts. (Fig 10)
- 5. Install rear panels (A) with supplied hardware. To allow for adjustment, do not tighten panels. (Fig 11 & 12)
- 6. Take note of panel interlocking method and how to secure panels to mounting brackets with supplied hardware. (Fig 13 & 14)
- 7. First, secure B panels to mounting bracket #1, then secure to A panels. Again, to allow for adjustment, do not fully tighten panels. (Fig 15)
- 8. Secure C panels to mounting bracket #2, then secure to B panels. Do not fully tighten panels.
- 9. Secure D panels to mounting bracket #3, then secure to C panels. Do not fully tighten panels.
- 10. Install flat brackets across E panels using 1/4"-20 3/4" bolt, 1/4" loc washer, 7/8" washer and 1/4"-20 flange nut. Brackets should mount above panels, facing vehicle.
- 11. Secure E panels to mounting point using supplied hardware, then secure to D panels. Do not fully tighten panels. (Fig 16 & 17)
- 12. Slide F panels into front bumper lip, secure panels to mounting point, then secure to E panels. (Fig 18 & 19)
- 13. Install G panels and secure to fender liner.
- 14. Install flat bracket bracket across A panels. Adjust spacing between the panels and tighten all panels.
- 15. Installation complete. (Fig 20)