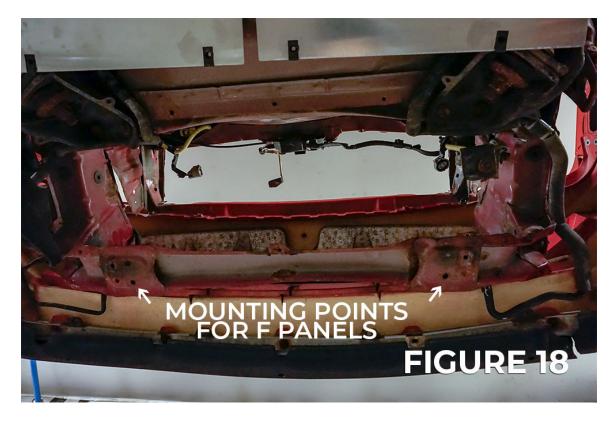

## Instructions:

- 1. Remove OEM under panels. Please follow OEM Toyota MR2 service manual for correct procedure. (Fig 1)
- 2. Locate mounting bracket and rear panel mounting locations. Be sure to check for broken bolts and remove if necessary. (Fig 2 & 3)
- 3. Assemble and install mounting brackets with supplied hardware. NOTE: Install clinching studs before mounting the brackets to vehicle. (Fig 4 9)
- 4. Attach U-Nut to each panel. Apply approximately 1" of foam tape on opposite sides of U-Nuts. (Fig 10)
- 5. Install rear panels (A) with supplied hardware. To allow for adjustment, do not tighten panels. (Fig 11 & 12)
- 6. Take note of panel interlocking method and how to secure panels to mounting brackets with supplied hardware. (Fig 13 & 14)
- 7. First, secure B panels to mounting bracket #1, then secure to A panels. Again, to allow for adjustment, do not fully tighten panels. (Fig 15)
- 8. Secure C panels to mounting bracket #2, then secure to B panels. Do not fully tighten panels.
- 9. Secure D panels to mounting bracket #3, then secure to C panels. Do not fully tighten panels.
- 10. Install flat brackets across E panels using 1/4"-20 3/4" bolt, 1/4" loc washer, 7/8" washer and 1/4"-20 flange nut. Brackets should mount above panels, facing vehicle.
- 11. Secure E panels to mounting point using supplied hardware, then secure to D panels. Do not fully tighten panels. (Fig 16 & 17)
- 12. Slide F panels into front bumper lip, secure panels to mounting point, then secure to E panels. (Fig 18 & 19)
- 13. Install G panels and secure to fender liner.
- 14. Install flat bracket bracket across A panels. Adjust spacing between the panels and tighten all panels.
- 15. Installation complete. (Fig 20)