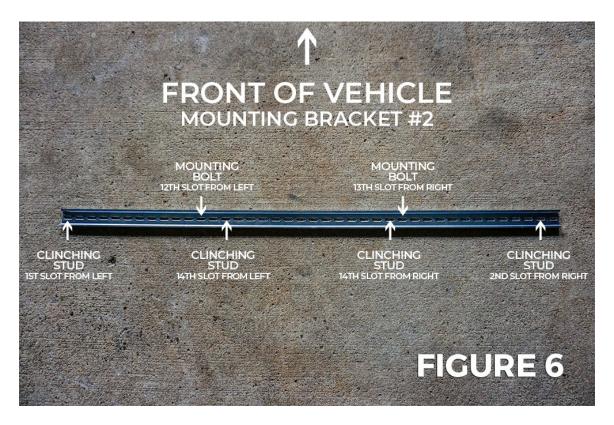

## Instructions:

- 1. Remove OEM under panels. Please follow OEM Toyota MR2 service manual for correct procedure. (Fig 1)
- 2. Locate mounting bracket and rear panel mounting locations. Be sure to check for broken bolts and remove if necessary. (Fig 2 & 3)
- 3. Assemble and install mounting brackets with supplied hardware. NOTE: Install clinching studs before mounting the brackets to vehicle. (Fig 4 9)
- 4. Attach U-Nut to each panel. Apply approximately 1" of foam tape on opposite sides of U-Nuts. (Fig 10)
- 5. Install rear panels (A) with supplied hardware. To allow for adjustment, do not tighten panels. (Fig 11 & 12)
- 6. Take note of panel interlocking method and how to secure panels to mounting brackets with supplied hardware. (Fig 13 & 14)
- 7. First, secure B panels to mounting bracket #1, then secure to A panels. Again, to allow for adjustment, do not fully tighten panels. (Fig 15)
- 8. Secure C panels to mounting bracket #2, then secure to B panels. Do not fully tighten panels.
- 9. Secure D panels to mounting bracket #3, then secure to C panels. Do not fully tighten panels.
- 10. Install flat brackets across E panels using 1/4"-20 3/4" bolt, 1/4" loc washer, 7/8" washer and 1/4"-20 flange nut. Brackets should mount above panels, facing vehicle.
- 11. Secure E panels to mounting point using supplied hardware, then secure to D panels. Do not fully tighten panels. (Fig 16 & 17)
- 12. Slide F panels into front bumper lip, secure panels to mounting point, then secure to E panels. (Fig 18 & 19)
- 13. Install G panels and secure to fender liner.
- 14. Install flat bracket bracket across A panels. Adjust spacing between the panels and tighten all panels.
- 15. Installation complete. (Fig 20)