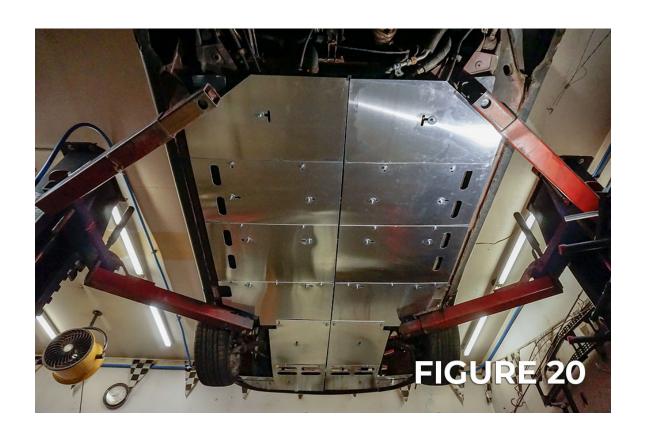

## Instructions:

- 1. Remove OEM under panels. Please follow OEM Toyota MR2 service manual for correct procedure. (Fig 1)
- 2. Locate mounting bracket and rear panel mounting locations. Be sure to check for broken bolts and remove if necessary. (Fig 2 & 3)
- 3. Assemble and install mounting brackets with supplied hardware. NOTE: Install clinching studs before mounting the brackets to vehicle. (Fig 4 9)
- 4. Attach U-Nut to each panel. Apply approximately 1" of foam tape on opposite sides of U-Nuts. (Fig 10)
- 5. Install rear panels (A) with supplied hardware. To allow for adjustment, do not tighten panels. (Fig 11 & 12)
- 6. Take note of panel interlocking method and how to secure panels to mounting brackets with supplied hardware. (Fig 13 & 14)
- 7. First, secure B panels to mounting bracket #1, then secure to A panels. Again, to allow for adjustment, do not fully tighten panels. (Fig 15)
- 8. Secure C panels to mounting bracket #2, then secure to B panels. Do not fully tighten panels.
- 9. Secure D panels to mounting bracket #3, then secure to C panels. Do not fully tighten panels.
- 10. Install flat brackets across E panels using 1/4"-20 3/4" bolt, 1/4" loc washer, 7/8" washer and 1/4"-20 flange nut. Brackets should mount above panels, facing vehicle.
- 11. Secure E panels to mounting point using supplied hardware, then secure to D panels. Do not fully tighten panels. (Fig 16 & 17)
- 12. Slide F panels into front bumper lip, secure panels to mounting point, then secure to E panels. (Fig 18 & 19)
- 13. Install G panels and secure to fender liner.
- 14. Install flat bracket bracket across A panels. Adjust spacing between the panels and tighten all panels.
- 15. Installation complete. (Fig 20)