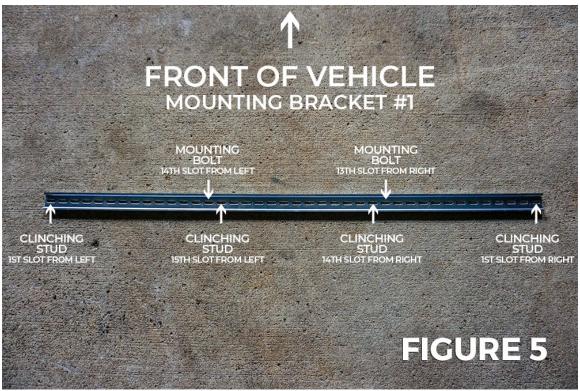

## Instructions:

- 1. Remove OEM under panels. Please follow OEM Toyota MR2 service manual for correct procedure. (Fig 1)
- 2. Locate mounting bracket and rear panel mounting locations. Be sure to check for broken bolts and remove if necessary. (Fig 2 & 3)
- 3. Assemble and install mounting brackets with supplied hardware. NOTE: Install clinching studs before mounting the brackets to vehicle. (Fig 4 9)
- 4. Attach U-Nut to each panel. Apply approximately 1" of foam tape on opposite sides of U-Nuts. (Fig 10)
- 5. Install rear panels (A) with supplied hardware. To allow for adjustment, do not tighten panels. (Fig 11 & 12)
- 6. Take note of panel interlocking method and how to secure panels to mounting brackets with supplied hardware. (Fig 13 & 14)
- 7. First, secure B panels to mounting bracket #1, then secure to A panels. Again, to allow for adjustment, do not fully tighten panels. (Fig 15)
- 8. Secure C panels to mounting bracket #2, then secure to B panels. Do not fully tighten panels.
- 9. Secure D panels to mounting bracket #3, then secure to C panels. Do not fully tighten panels.
- 10. Install flat brackets across E panels using 1/4"-20 3/4" bolt, 1/4" loc washer, 7/8" washer and 1/4"-20 flange nut. Brackets should mount above panels, facing vehicle.
- 11. Secure E panels to mounting point using supplied hardware, then secure to D panels. Do not fully tighten panels. (Fig 16 & 17)
- 12. Slide F panels into front bumper lip, secure panels to mounting point, then secure to E panels. (Fig 18 & 19)
- 13. Install G panels and secure to fender liner.
- 14. Install flat bracket bracket across A panels. Adjust spacing between the panels and tighten all panels.
- 15. Installation complete. (Fig 20)